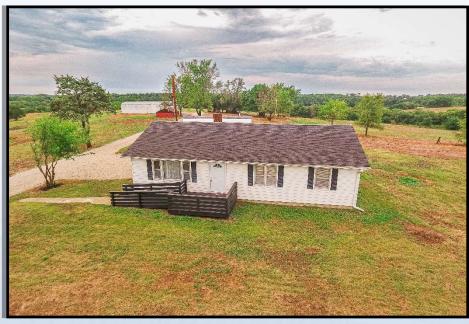

13031/33598 46125 Saddle Rd., Humphreys, MO

\$249,900

Gaslight Real Estate

Area: Sullivan Bedrooms: 3 Style: Ranch Bathrooms: 1

Stories: 1 Master Bedroom: 11x11 Square Feet: 1092 Bedroom 2: 11x11 Lot Size: 8 acres m/l Bedroom 3: 9x10 Year Built: 1957 Bathroom: 8x5

Taxes:

Parking: Kitchen: 18x11 Exterior: Metal Living Room: 18x13

Roof: Asphalt Laundry: Forced Gas Heating: Sunroom:

Central Air Air Conditioning: Located in Southern Sullivan County this

8-acre m/l parcel is being divided off of a larger parcel. 2 stocked ponds, 2

outbuildings. Large land area allows for

additional build and/or fence for livestock

**Cherrie Liebhart Broker/Sales Professional** 

Business: 660-646-1417 Cellular:660-412-7294

Lindy Lile, Broker/Owner 507 Park Lane Chillicothe, MO 64601