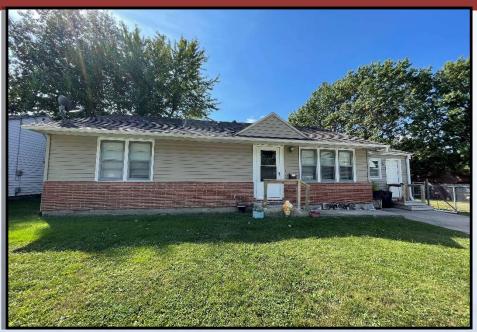

## Great 1st Time Buyer or Step-down

3228/35813

1428 Cooper St., Chillicothe, MO

Bathrooms: Area: Livingston County 1 Style: Ranch Bedrooms: 3 Stories: Master Bedroom: 12x9 Square Feet: 1276 Bedroom 2: 11x10Lot Size: 60x85 Bedroom 3: 11x9 Year Built: 1954 Bathroom: Taxes: 693.76 Dining room: Garage: Kitchen: 13x16 none Exterior: Living room: 18x13 Roof: Asphalt Family room: 11x16 NGFA Main flr Heating: Laundry room: Nook: Air Conditioning: CA Utility Avg: Very Nice Condition. Updated bathroom Fireplace(s): N/A with onyx shower, new gutters with leaf Basement: Crawl Space guard, new screen door and 2 new entry doors. Kitchen updated in 2019. Covered