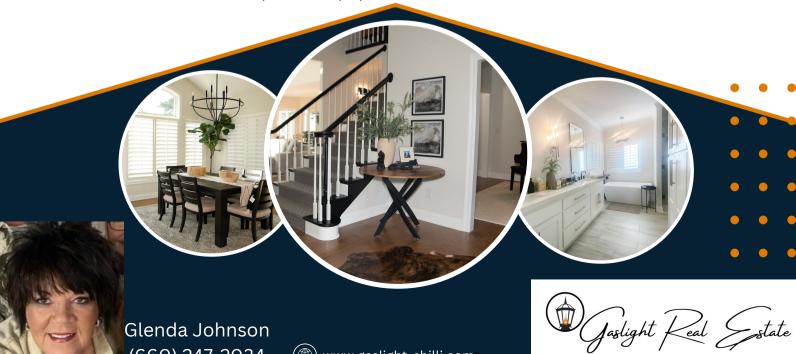

and the association lake that allows for easy access for water activities. Upon the grand entrance you will find a home office, dining, living room with the fireplace as its center piece and large windows that provide panoramic views of the lush surroundings. The kitchen is equipped with stainless appliances, a sit down island, quartz countertops and walk in pantry. An all season room which gives you access to the outdoor patio equipped with a kitchen outdoor firepit and superb landscaping. Finishing out the main floor is the master suite, laundry and half bath. Upstairs there are three additional bedrooms with access to appointed baths. This home is equipped with 4 separate zones for heating and cooling. This completely remodeled home spans approximately 3400 sq. feet and has undergone a meticulous remodel by K&M Design, a 2 car detached garage and unfinished basement offers flexibility for various purposes. This a must see with all the extra added features.