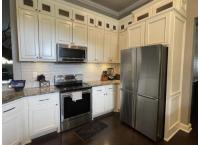

## 8518 LIV 503 CHILLICOTHE, MO 64601

\$520,000 4 Beds, 2 Baths, 2200 Sq Ft

8518 LIV 503 Chillicothe, MO 64601

MLS# 39611 Baths: 1 Half Built in 2017

Built in 2017 this 4 bedroom 2 and a half bath home with a 3 car attached garage sits on 12.58 acres. The acreage has timber and a stocked pond. Just off of highway 1 90. This home features an open concept floor plan with kitchen, family room and dining; the kitchen has custom cabinetry and granite countertops; the primary bedroom has on suite bathroom with a walk in closet. The laundry is just off the kitchen. The half bath is just off the family room. This home is a must see! Call or text to schedule your private viewing today.