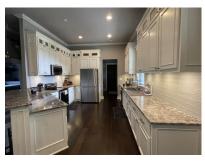

## 8518 LIV 503 CHILLICOTHE, MO 64601

\$520,000 4 Beds, 2 Baths, 2200 Sq Ft

8518 LIV 503 Chillicothe, MO 64601

MLS# 39611 Baths: 1 Half Built in 2017

Built in 2017 this 4 bedroom 2 and a half bath home with a 3 car attached garage sits on 12.58 acres. The acreage has timber and a stocked pond. Just off of highway 1 90. This home features an open concept floor plan with kitchen, family room and dining; the kitchen has custom cabinetry and granite countertops; the primary bedroom has on suite bathroom with a walk in closet. The laundry is just off the kitchen. The half bath is just off the family room. This home is a must see! Call or text to schedule your private viewing today.