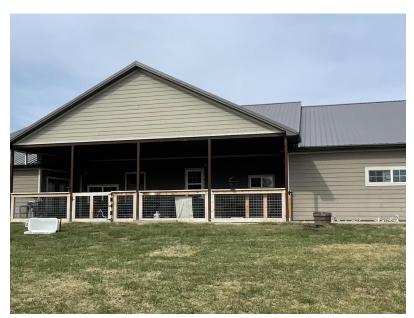

## 8518 LIV 503 CHILLICOTHE, MO 64601

\$520,000 4 Beds, 2 Baths, 2200 Sq Ft

8518 LIV 503 Chillicothe, MO 64601

MLS# 39611 Baths: 1 Half Built in 2017

Built in 2017 this 4 bedroom 2 and a half bath home with a 3 car attached garage sits on 12.58 acres. The acreage has timber and a stocked pond. Just off of highway 1 90. This home features an open concept floor plan with kitchen, family room and dining; the kitchen has custom cabinetry and granite countertops; the primary bedroom has on suite bathroom with a walk in closet. The laundry is just off the kitchen. The half bath is just off the family room. This home is a must see! Call or text to schedule your private viewing today.