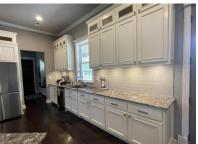

## 8518 LIV 503 CHILLICOTHE, MO 64601

\$520,000 4 Beds, 2 Baths, 2200 Sq Ft

8518 LIV 503 Chillicothe, MO 64601

MLS# 39611 Baths: 1 Half Built in 2017

Built in 2017 this 4 bedroom 2 and a half bath home with a 3 car attached garage sits on 12.58 acres. The acreage has timber and a stocked pond. Just off of highway 1 90. This home features an open concept floor plan with kitchen, family room and dining; the kitchen has custom cabinetry and granite countertops; the primary bedroom has on suite bathroom with a walk in closet. The laundry is just off the kitchen. The half bath is just off the family room. This home is a must see! Call or text to schedule your private viewing today.