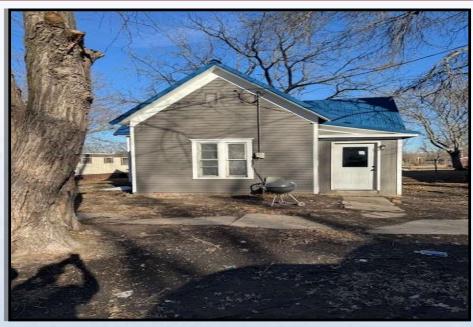

## **Investment Opportunity**

5012

304 Petree Ave. Braymer

\$57,000

Gaslight Real Estate

Caldwell Bathrooms: Area: Style: Bungalow Bedrooms: Master Bedroom: Stories: Square Feet: 868 Bedroom 2: Lot Size: 100 X 142 .33 Acres Bedroom 3:

Year Built: 1900

Taxes: 2024-\$127.70

Parking:

Exterior: Wood

New Metal Roof:

Electric- baseboard Heating: Air Conditioning: None- Window

Utility Avg:

Fireplace(s):

Basement: None 2

Bathroom: Dining room:

Kitchen: On Main

Family room:

On Main Laundry:

Nook:

Newly remodeled, New metal Roof, Investment Property or 1st home

Terri Dunn Sales Professional